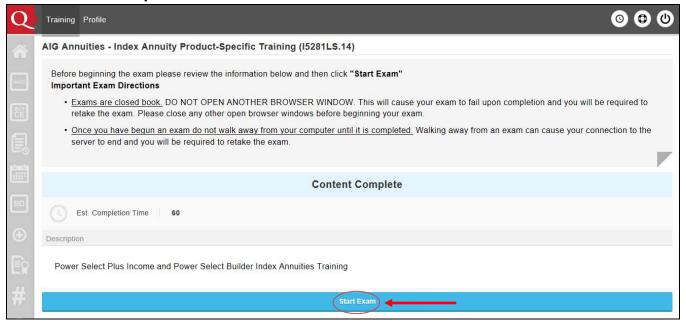

5. Once you have finished, click on the **Start Exam** button and then click **Continue** to confirm an exam question. Then answer a one-question attestation to mark the course *Complete*.

On the final screen, you will have the option to print your certificate by clicking on **Open Certificate of Completion**.

| Q    | Training Profile                                                                                                                                                                                                                  |
|------|-----------------------------------------------------------------------------------------------------------------------------------------------------------------------------------------------------------------------------------|
| Â    | AIG Annuities - Index Annuity Product-Specific Training (I5281LS.14)                                                                                                                                                              |
| -    | Before beginning the exam please review the information below and then click "Start Exam"<br>Important Exam Directions                                                                                                            |
| 21   | Exams are closed book. DO NOT OPEN ANOTHER BROWSER WINDOW. This will cause your exam to fail upon completion and you will be required to retake the exam. Please close any other open browser windows before beginning your exam. |
| Ē,   | Once you have begun an exam do not walk away from your computer until it is completed. Walking away from an exam can cause your connection to the server to end and you will be required to retake the exam.                      |
|      | clicking the Continue button below, I certify my understanding that course exams are to be completed in one sitting and I will not leave                                                                                          |
| my d | computer until the exam is completed. I further acknowledge that if I do leave my computer, the connection to the server may end and I will be required to retake the exam from the beginning.                                    |
|      | Continue Cancel                                                                                                                                                                                                                   |
| Eè   | Power Select Plus Income and Power Select Builder Index Annuities Training                                                                                                                                                        |
| #    | Start Exam                                                                                                                                                                                                                        |
| 0    |                                                                                                                                                                                                                                   |