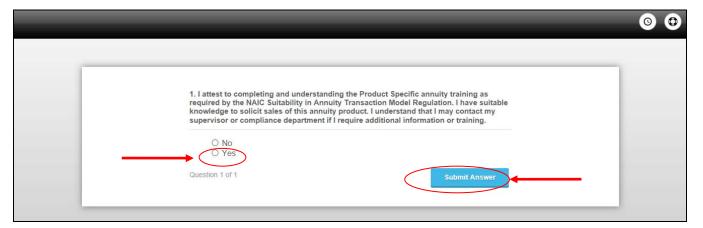

|           | Thank You                                                                                                                                                                                                                                                                                                                                                                                                       | ^ |
|-----------|-----------------------------------------------------------------------------------------------------------------------------------------------------------------------------------------------------------------------------------------------------------------------------------------------------------------------------------------------------------------------------------------------------------------|---|
|           | <b>Please Note:</b> Once you finish the training course, you must answer a one-question attestation in order for the course to be marked complete and to become certified to sell the annuity products included in this training module.                                                                                                                                                                        |   |
|           | <ul> <li>Simply click on "Start Exam" and then click on "OK" in the pop-up window to certify the terms of the exam.</li> <li>You will then need to answer the one-question attestation before clicking on "Submit Answer" to complete the exam.</li> <li>The status column on your student dashboard page will list the course as "Complete" in green if you have successfully completed the course.</li> </ul> |   |
|           | We appreciate your partnership and look forward to working with you in the future.                                                                                                                                                                                                                                                                                                                              |   |
| Dashboard | For seed use only for for discensionation to the cultier<br>Septent Complete Replay Sole 10C Previous Page Complete<br>Complete                                                                                                                                                                                                                                                                                 | 2 |

5. Once you have finished, click on the **Start Exam** button and then click **Continue** to confirm an exam question. Then answer a one-question attestation to mark the course *Complete*.

On the final screen, you will have the option to print your certificate by clicking on **Open Certificate of Completion**.